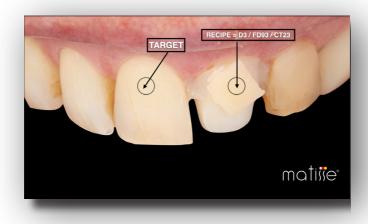

## What is Matisse

Matisse is a software for ceramic mixing and layering, it is embedded with comprehensive data and artificial intelligence technology to simplify the process of dental shade matching. The software Mattisse that is compatible with **OPTISHADE** *STYLEITALIANO* provides complete solutions for teeth restoration: from shade taking and shade reading to generating recipes with the most commonly used ceramic brands. The recipes that Matisse provides consist only of pure ceramic powders to create restorations that mimic the histo-anatomy of the natural tooth by taking three important parameters into consideration:

- The color information of the preparation
- The color information of the target tooth
- The total amount of space available for the restoratio \*more details about the compatibility **OPTISHADE** *STYLEITALIANO*-Matisse on pages 42-44 in the booklet

The end result is a restoration with no observable color differences in the patient's mouth.